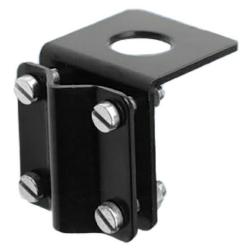

# **Truck Mirror Bracket**

#### DESCRIPTION

- Using the TM, the Procom type Z-mount can be fixed on the mirror clamps of a truck.
- All Z-mount antennas for frequencies below 175 MHz can be mounted using the TM.

#### SPECIFICATIONS

| Electrical    |                                                  |
|---------------|--------------------------------------------------|
| Frequency     | Can be applied with antennas up to 175 MHz       |
| Mechanical    |                                                  |
| Materials     | Zinc-coated steel                                |
| Colour        | Black                                            |
| Dimensions    | Approx. 52 x 50 x 62 mm / 2.05 x 1.97 x 2.44 in. |
| Weight        | Approx. 0.19 kg / 0.42 lb.                       |
| Mounting Hole | 5 mm / 0.20 in.                                  |